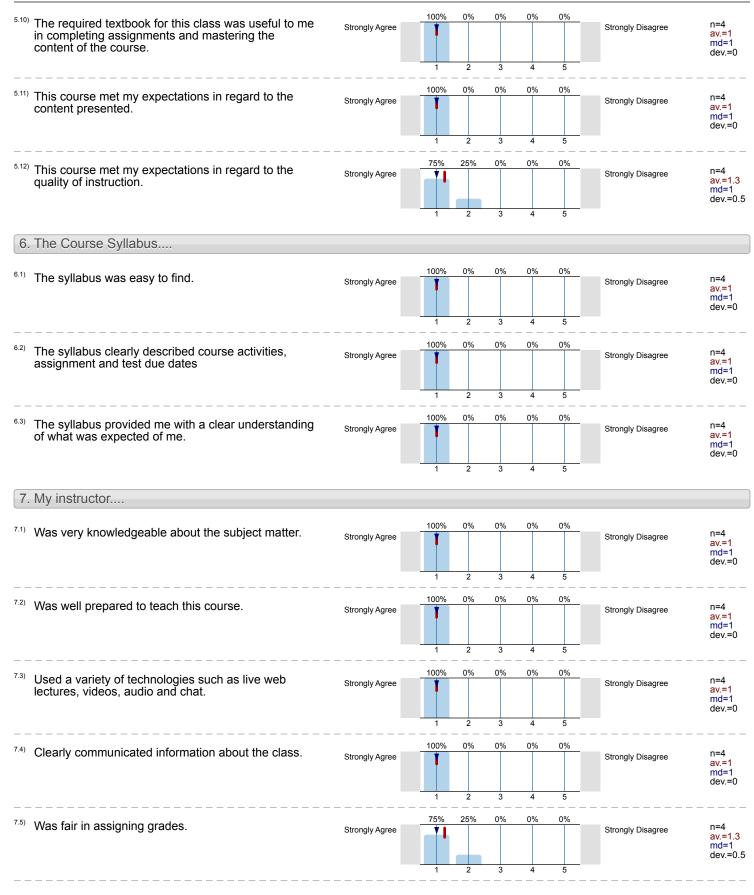

| 40212S)                                                   | RODUCTION TO PHILOSOPHY(ONL) (PHIL<br>ILOSOPHY(ONL) (PHIL1301 40212S)                                 | 1301 <b>Bro</b><br>The C         | <b>IZOSPORT College</b><br>College of Choice®        |
|-----------------------------------------------------------|-------------------------------------------------------------------------------------------------------|----------------------------------|------------------------------------------------------|
|                                                           |                                                                                                       |                                  |                                                      |
| Overall indicators                                        |                                                                                                       |                                  |                                                      |
| Global Index                                              |                                                                                                       | +                                | - av.=1.2<br>dev.=0.3                                |
| 5. Course Design<br>Course activities (assign<br>quizzes) | nments, discussions,                                                                                  | +                                | - av.=1.2<br>dev.=0.3                                |
|                                                           | Survey F                                                                                              | Results                          |                                                      |
| 1. Student Information                                    |                                                                                                       |                                  |                                                      |
|                                                           | le video or attended the "live" <sub>Strongly Agr</sub><br>Course Tools Tour.                         | e 0% 50% 25% 0% 25%<br>1 2 3 4 5 | Strongly Disagree n=4<br>av.=3<br>md=2.5<br>dev.=1.4 |
| <sup>1.2)</sup> The main reason I am                      | taking an online course is                                                                            |                                  |                                                      |
| I work full time and scheduling all                       | the classes I need is difficult.                                                                      |                                  | 50% n=4                                              |
| ·                                                         | n makes it difficult to get to campus.<br>the house (must care for children/parent, disability/mobili | y                                | 25%                                                  |
| issues, etc.).<br>To avoid the extra cost and time o      |                                                                                                       |                                  | 0%                                                   |
| It is the only way the course was o                       |                                                                                                       |                                  | 25%                                                  |
| Online courses just suit my prefer                        |                                                                                                       |                                  | 0%                                                   |
| As a result of COVID-19.                                  |                                                                                                       |                                  | 0%                                                   |
| <sup>1.4)</sup> I am taking                               | this semester. Check all that apply.                                                                  |                                  |                                                      |
|                                                           | 5 or more course                                                                                      | es 🗍                             | 25% n=4                                              |
|                                                           | 3-4 course                                                                                            |                                  | 25%                                                  |
|                                                           | 1-2 course                                                                                            | es                               | 50%                                                  |
|                                                           | This is my first online cours                                                                         | е.                               | 0%                                                   |
| <sup>1.5)</sup> How many hours per w                      | veek do you spend online for this course?                                                             |                                  |                                                      |
|                                                           | Less than 3 hou                                                                                       | rs                               | 0% n=4                                               |
|                                                           | 3-5 hou                                                                                               | rs                               | 75%                                                  |
|                                                           | 6-10 hou                                                                                              | rs                               | 25%                                                  |
|                                                           | More than 10 hou                                                                                      | rs                               | 0%                                                   |