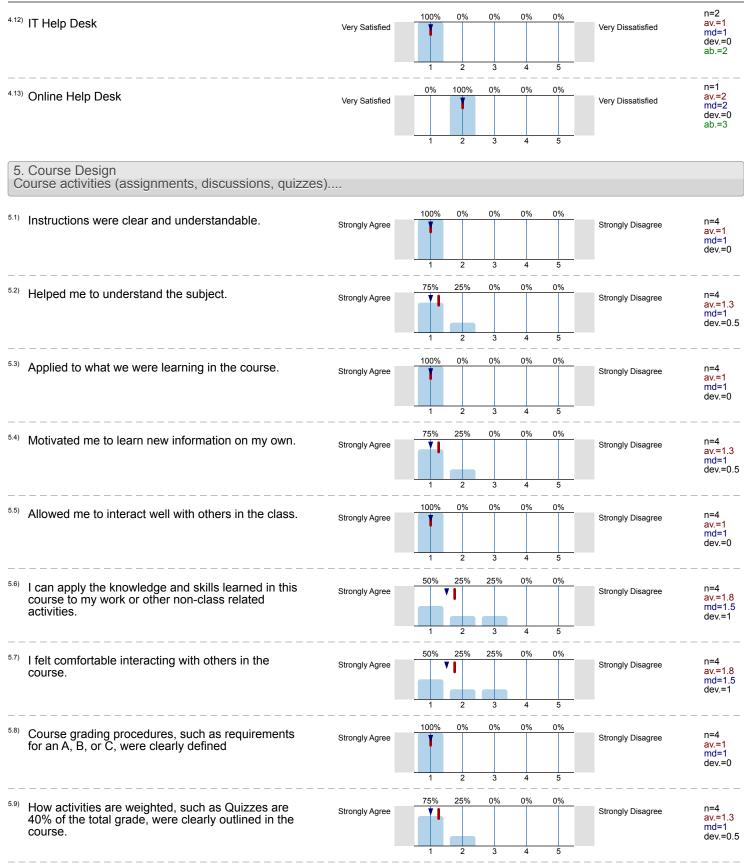

|                                                 |                | 50%     | 50%           | 0%           | 0%          | 0%          |                   |                                         |
|-------------------------------------------------|----------------|---------|---------------|--------------|-------------|-------------|-------------------|-----------------------------------------|
| <sup>1)</sup> On campus registration/admissions | Very Satisfied | 30%     |               |              |             |             | Very Dissatisfied | n=4<br>av.=1<br>md=1<br>dev.=           |
|                                                 |                | 1       | 2             | 3            | 4           | 5           |                   |                                         |
| <sup>2)</sup> Online registration/admissions    | Very Satisfied | 66.7%   | 33.3%         | 0%           | 0%          | 0%          | Very Dissatisfied | n=3<br>av.=1<br>md=1<br>dev.=<br>ab.=1  |
| <sup>9</sup> Financial aid                      |                | 50%     | 0%            | 50%          | 0%          | 0%          |                   | n=4                                     |
|                                                 | Very Satisfied |         | Ĭ             |              |             |             | Very Dissatisfied | av.=2<br>md=2<br>dev.=                  |
|                                                 |                | 1       |               | 3            | 4           | 5           |                   |                                         |
| <sup>4)</sup> Online counseling                 | Very Satisfied | 0%      | 100%          | 0%           | 0%          | 0%          | Very Dissatisfied | n=2<br>av.=2<br>md=2<br>dev.=<br>ab.=2  |
|                                                 |                | 1       | 2             | 3            | 4           | 5           |                   | n=2                                     |
| <sup>3)</sup> On campus counseling              | Very Satisfied | 0%      | 100%          | 0%           | 0%          | 0%          | Very Dissatisfied | av.=2<br>md=2<br>md=2<br>dev.=<br>ab.=2 |
|                                                 |                | 1       | 2             | 3            | 4           | 5           |                   | n=3                                     |
| <sup>3)</sup> Library                           | Very Satisfied | 66.7%   | 33.3%         | 0%           | 0%          | 0%          | Very Dissatisfied | av.=*<br>md=<br>dev.=<br>ab.=*          |
| <sup>')</sup> Online Library                    |                | 25%     | 75%           | 0%           | 0%          | 0%          |                   |                                         |
| <sup>9</sup> Online Library                     | Very Satisfied |         | 2             | 3            | 4           | 5           | Very Dissatisfied | n=4<br>av.=7<br>md=1<br>dev.=           |
|                                                 |                | 0%      | 100%          | 0%           | 0%          | 0%          |                   | n=1                                     |
| <sup>9</sup> Online tutoring                    | Very Satisfied |         |               | 2            | 1           |             | Very Dissatisfied | av.=2<br>md=<br>dev.=<br>ab.=           |
|                                                 |                |         | 2<br><br>100% | 3<br><br>0%  | 4<br><br>0% | 5<br><br>0% |                   | <br>n=1                                 |
| <sup>a)</sup> On campus tutoring                | Very Satisfied |         | Ť             |              |             |             | Very Dissatisfied | av.=2<br>md=3<br>dev.=<br>ab.=3         |
|                                                 |                | 1<br>0% | 2<br><br>50%  | 3<br><br>50% | 4<br><br>0% | 5<br><br>0% |                   | n=2                                     |
| <sup>o)</sup> Computer labs                     | Very Satisfied | 1       | 2             | 30%          | 4           | 5           | Very Dissatisfied | av.=2<br>md=<br>dev.=<br>ab.=           |
| <sup>.11)</sup> Proctored testing               |                | 0%      | 100%          | 0%           | 0%          | 0%          |                   | n=1<br>av.=2                            |
|                                                 | Very Satisfied |         | <b>T</b>      |              |             |             | Very Dissatisfied | md=<br>dev.                             |