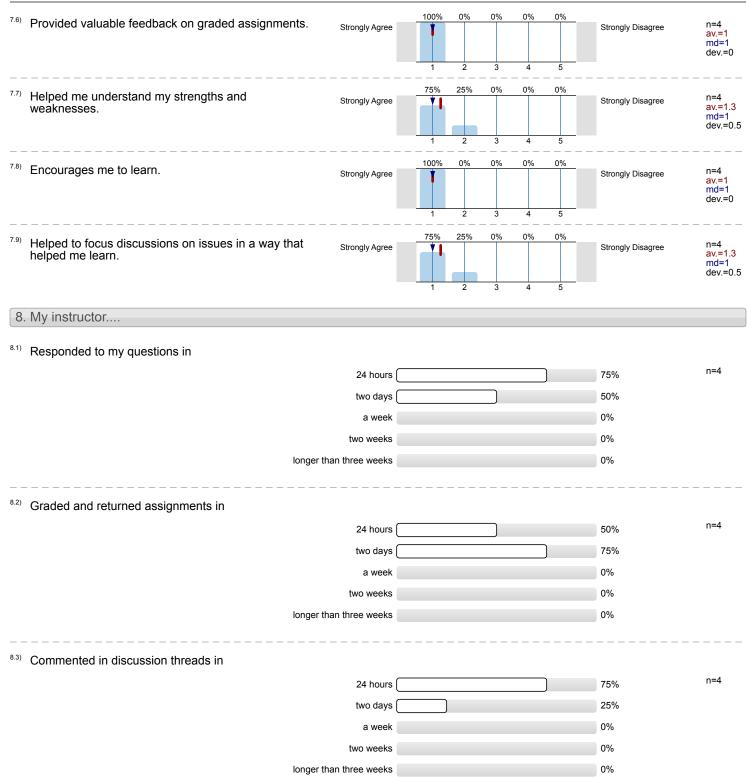

| 40212S)                                                   | RODUCTION TO PHILOSOPHY(ONL) (PHIL<br>ILOSOPHY(ONL) (PHIL1301 40212S)                                 | 1301 <b>Bro</b><br>The C         | <b>IZOSPORT College</b><br>College of Choice®        |
|-----------------------------------------------------------|-------------------------------------------------------------------------------------------------------|----------------------------------|------------------------------------------------------|
|                                                           |                                                                                                       |                                  |                                                      |
| Overall indicators                                        |                                                                                                       |                                  |                                                      |
| Global Index                                              |                                                                                                       | +                                | - av.=1.2<br>dev.=0.3                                |
| 5. Course Design<br>Course activities (assign<br>quizzes) | nments, discussions,                                                                                  | +                                | - av.=1.2<br>dev.=0.3                                |
|                                                           | Survey F                                                                                              | Results                          |                                                      |
| 1. Student Information                                    |                                                                                                       |                                  |                                                      |
|                                                           | le video or attended the "live" <sub>Strongly Agr</sub><br>Course Tools Tour.                         | e 0% 50% 25% 0% 25%<br>1 2 3 4 5 | Strongly Disagree n=4<br>av.=3<br>md=2.5<br>dev.=1.4 |
| <sup>1.2)</sup> The main reason I am                      | taking an online course is                                                                            |                                  |                                                      |
| I work full time and scheduling all                       | the classes I need is difficult.                                                                      |                                  | 50% n=4                                              |
| ·                                                         | n makes it difficult to get to campus.<br>the house (must care for children/parent, disability/mobili | y                                | 25%                                                  |
| issues, etc.).<br>To avoid the extra cost and time o      |                                                                                                       |                                  | 0%                                                   |
| It is the only way the course was o                       |                                                                                                       |                                  | 25%                                                  |
| Online courses just suit my prefer                        |                                                                                                       |                                  | 0%                                                   |
| As a result of COVID-19.                                  |                                                                                                       |                                  | 0%                                                   |
| <sup>1.4)</sup> I am taking                               | this semester. Check all that apply.                                                                  |                                  |                                                      |
|                                                           | 5 or more course                                                                                      | es 🗍                             | 25% n=4                                              |
|                                                           | 3-4 course                                                                                            |                                  | 25%                                                  |
|                                                           | 1-2 course                                                                                            | es                               | 50%                                                  |
|                                                           | This is my first online cours                                                                         | е.                               | 0%                                                   |
| <sup>1.5)</sup> How many hours per w                      | veek do you spend online for this course?                                                             |                                  |                                                      |
|                                                           | Less than 3 hou                                                                                       | rs                               | 0% n=4                                               |
|                                                           | 3-5 hou                                                                                               | rs                               | 75%                                                  |
|                                                           | 6-10 hou                                                                                              | rs                               | 25%                                                  |
|                                                           | More than 10 hou                                                                                      | rs                               | 0%                                                   |